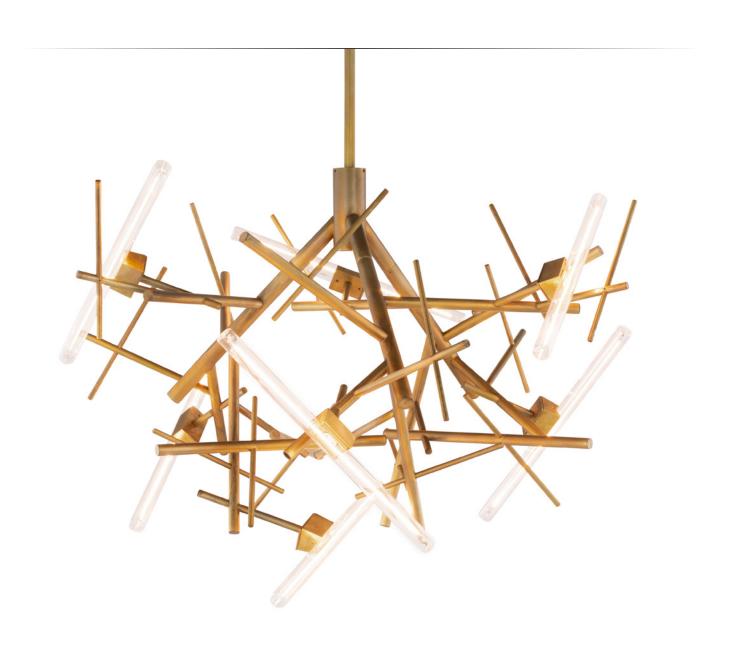

#### Chandelier Round

| Ondition Round |              |            |         |                         |
|----------------|--------------|------------|---------|-------------------------|
| Art.nr.        | Dimensions   | Light bulb | Weight  | Finish                  |
| LINC60BLM      | Ø60xH.50 cm  | 3x S14D    | 15,0 kg | black matt finish       |
| LINC60N        | Ø60xH.50 cm  | 3x S14D    | 15,0 kg | nickel finish           |
| LINC60BR       | Ø60xH.50 cm  | 3x S14D    | 15,0 kg | brass finish            |
| LINC60BRBUR    | Ø60xH.50 cm  | 3x S14D    | 15,0 kg | brass burnished finish  |
| LINC60NA       | Ø60xH.50 cm  | 3x S14D    | 15,0 kg | nickel aged finish      |
| LINC60COPBUR   | Ø60xH.50 cm  | 3x S14D    | 15,0 kg | copper burnished finish |
| LINC80BLM      | Ø80xH.60 cm  | 6x S14D    | 20,0 kg | black matt finish       |
| LINC80N        | Ø80xH.60 cm  | 6x S14D    | 20,0 kg | nickel finish           |
| LINC80BR       | Ø80xH.60 cm  | 6x S14D    | 20,0 kg | brass finish            |
| LINC80BRBUR    | Ø80xH.60 cm  | 6x S14D    | 20,0 kg | brass burnished finish  |
| LINC80NA       | Ø80xH.60 cm  | 6x S14D    | 20,0 kg | nickel aged finish      |
| LINC80COPBUR   | Ø80xH.60 cm  | 6x S14D    | 20,0 kg | copper burnished finish |
| LINC100BLM     | Ø100xH.70 cm | 7x S14D    | 25,0 kg | black matt finish       |
| LINC100N       | Ø100xH.70 cm | 7x S14D    | 25,0 kg | nickel finish           |
| LINC100BR      | Ø100xH.70 cm | 7x S14D    | 25,0 kg | brass finish            |
| LINC100BRBUR   | Ø100xH.70 cm | 7x S14D    | 25,0 kg | brass burnished finish  |
| LINC100NA      | Ø100xH.70 cm | 7x S14D    | 25,0 kg | nickel aged finish      |
| LINC100COPBUR  | Ø100xH.70 cm | 7x S14D    | 25,0 kg | copper burnished finish |
| LINC120BLM     | Ø120xH.80 cm | 8x S14D    | 30,0 kg | black matt finish       |
| LINC120N       | Ø120xH.80 cm | 8x S14D    | 30,0 kg | nickel finish           |
| LINC120BR      | Ø120xH.80 cm | 8x S14D    | 30,0 kg | brass finish            |
| LINC120BRBUR   | Ø120xH.80 cm | 8x S14D    | 30,0 kg | brass burnished finish  |
| LINC120NA      | Ø120xH.80 cm | 8x S14D    | 30,0 kg | nickel aged finish      |
| LINC120COPBUR  | Ø120xH.80 cm | 8x S14D    | 30,0 kg | copper burnished finish |