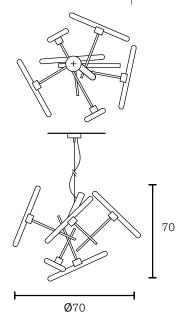

#### Linea Element

| Art.nr.          | Dimensions  | Light bulb | Weight | Finish                  |
|------------------|-------------|------------|--------|-------------------------|
| LINLT50/70BLM    | Ø70xH.70 cm | 5x S14D    | 6,0 kg | black matt finish       |
| LINLT50/70N      | Ø70xH.70 cm | 5x S14D    | 6,0 kg | nickel finish           |
| LINLT50/70BR     | Ø70xH.70 cm | 5x S14D    | 6,0 kg | brass finish            |
| LINLT50/70BRBUR  | Ø70xH.70 cm | 5x S14D    | 6,0 kg | brass burnished finish  |
| LINLT50/70NA     | Ø70xH.70 cm | 5x S14D    | 6,0 kg | nickel aged finish      |
| LINLT50/70COPBUR | Ø70xH.70 cm | 5x S14D    | 6,0 kg | copper burnished finish |