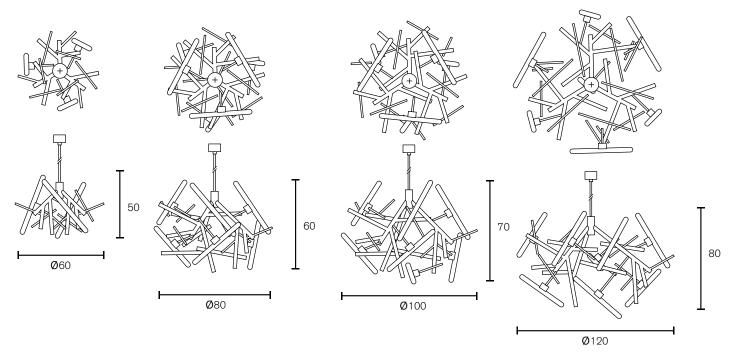

#### Chandelier Round

| Ondition Round |              |            |         |                         |
|----------------|--------------|------------|---------|-------------------------|
| Art.nr.        | Dimensions   | Light bulb | Weight  | Finish                  |
| LINC60BLM      | Ø60xH.50 cm  | 3x S14D    | 15,0 kg | black matt finish       |
| LINC60N        | Ø60xH.50 cm  | 3x S14D    | 15,0 kg | nickel finish           |
| LINC60BR       | Ø60xH.50 cm  | 3x S14D    | 15,0 kg | brass finish            |
| LINC60BRBUR    | Ø60xH.50 cm  | 3x S14D    | 15,0 kg | brass burnished finish  |
| LINC60NA       | Ø60xH.50 cm  | 3x S14D    | 15,0 kg | nickel aged finish      |
| LINC60COPBUR   | Ø60xH.50 cm  | 3x S14D    | 15,0 kg | copper burnished finish |
| LINC80BLM      | Ø80xH.60 cm  | 6x S14D    | 20,0 kg | black matt finish       |
| LINC80N        | Ø80xH.60 cm  | 6x S14D    | 20,0 kg | nickel finish           |
| LINC80BR       | Ø80xH.60 cm  | 6x S14D    | 20,0 kg | brass finish            |
| LINC80BRBUR    | Ø80xH.60 cm  | 6x S14D    | 20,0 kg | brass burnished finish  |
| LINC80NA       | Ø80xH.60 cm  | 6x S14D    | 20,0 kg | nickel aged finish      |
| LINC80COPBUR   | Ø80xH.60 cm  | 6x S14D    | 20,0 kg | copper burnished finish |
| LINC100BLM     | Ø100xH.70 cm | 7x S14D    | 25,0 kg | black matt finish       |
| LINC100N       | Ø100xH.70 cm | 7x S14D    | 25,0 kg | nickel finish           |
| LINC100BR      | Ø100xH.70 cm | 7x S14D    | 25,0 kg | brass finish            |
| LINC100BRBUR   | Ø100xH.70 cm | 7x S14D    | 25,0 kg | brass burnished finish  |
| LINC100NA      | Ø100xH.70 cm | 7x S14D    | 25,0 kg | nickel aged finish      |
| LINC100COPBUR  | Ø100xH.70 cm | 7x S14D    | 25,0 kg | copper burnished finish |
| LINC120BLM     | Ø120xH.80 cm | 8x S14D    | 30,0 kg | black matt finish       |
| LINC120N       | Ø120xH.80 cm | 8x S14D    | 30,0 kg | nickel finish           |
| LINC120BR      | Ø120xH.80 cm | 8x S14D    | 30,0 kg | brass finish            |
| LINC120BRBUR   | Ø120xH.80 cm | 8x S14D    | 30,0 kg | brass burnished finish  |
| LINC120NA      | Ø120xH.80 cm | 8x S14D    | 30,0 kg | nickel aged finish      |
| LINC120COPBUR  | Ø120xH.80 cm | 8x S14D    | 30,0 kg | copper burnished finish |