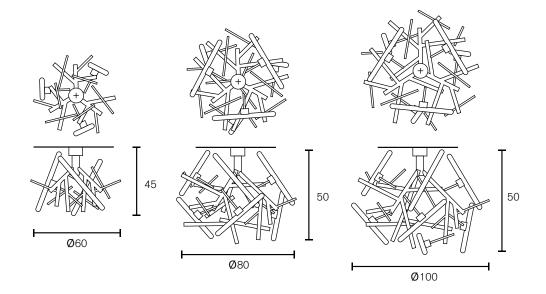

#### Cieling Lamp Round

| J             |              |            |         |                         |
|---------------|--------------|------------|---------|-------------------------|
| Art.nr.       | Dimensions   | Light bulb | Weight  | Finish                  |
| LINP60BLM     | Ø60xW.45 cm  | 3x S14D    | 15,0 kg | black matt finish       |
| LINP60N       | Ø60xW.45 cm  | 3x S14D    | 15,0 kg | nickel finish           |
| LINP60BR      | Ø60xW.45 cm  | 3x S14D    | 15,0 kg | brass finish            |
| LINP60BRBUR   | Ø60xW.45 cm  | 3x S14D    | 15,0 kg | brass burnished finish  |
| LINP60NA      | Ø60xW.45 cm  | 3x S14D    | 15,0 kg | nickel aged finish      |
| LINP60COPBUR  | Ø60xW.45 cm  | 3x S14D    | 15,0 kg | copper burnished finish |
| LINP80BLM     | Ø80xW.50 cm  | 6x S14D    | 20,0 kg | black matt finish       |
| LINP80N       | Ø80xW.50 cm  | 6x S14D    | 20,0 kg | nickel finish           |
| LINP80BR      | Ø80xW.50 cm  | 6x S14D    | 20,0 kg | brass finish            |
| LINP80BRBUR   | Ø80xW.50 cm  | 6x S14D    | 20,0 kg | brass burnished finish  |
| LINP80NA      | Ø80xW.50 cm  | 6x S14D    | 20,0 kg | nickel aged finish      |
| LINP80COPBUR  | Ø80xW.50 cm  | 6x S14D    | 20,0 kg | copper burnished finish |
| LINP100BLM    | Ø100xW.50 cm | 6x S14D    | 25,0 kg | black matt finish       |
| LINP100N      | Ø100xW.50 cm | 6x S14D    | 25,0 kg | nickel finish           |
| LINP100BR     | Ø100xW.50 cm | 6x S14D    | 25,0 kg | brass finish            |
| LINP100BRBUR  | Ø100xW.50 cm | 6x S14D    | 25,0 kg | brass burnished finish  |
| LINP100NA     | Ø100xW.50 cm | 6x S14D    | 25,0 kg | nickel aged finish      |
| LINP100COPBUR | Ø100xW.50 cm | 6x S14D    | 25,0 kg | copper burnished finish |