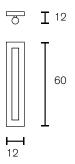

#### Wall lamp

| Art.nr.      | Dimensions        | Light bulb | Weight | Finish                  |
|--------------|-------------------|------------|--------|-------------------------|
| LINW60BLM    | L.12xW.12xH.60 cm | 1x S14D    | 4,0 kg | black matt finish       |
| LINW60N      | L.12xW.12xH.60 cm | 1x S14D    | 4,0 kg | nickel finish           |
| LINW60BR     | L.12xW.12xH.60 cm | 1x S14D    | 4,0 kg | brass finish            |
| LINW60BRBUR  | L.12xW.12xH.60 cm | 1x S14D    | 4,0 kg | brass burnished finish  |
| LINW60NA     | L.12xW.12xH.60 cm | 1x S14D    | 4,0 kg | nickel aged finish      |
| LINW60COPBUR | L.12xW.12xH.60 cm | 1x S14D    | 4,0 kg | copper burnished finish |