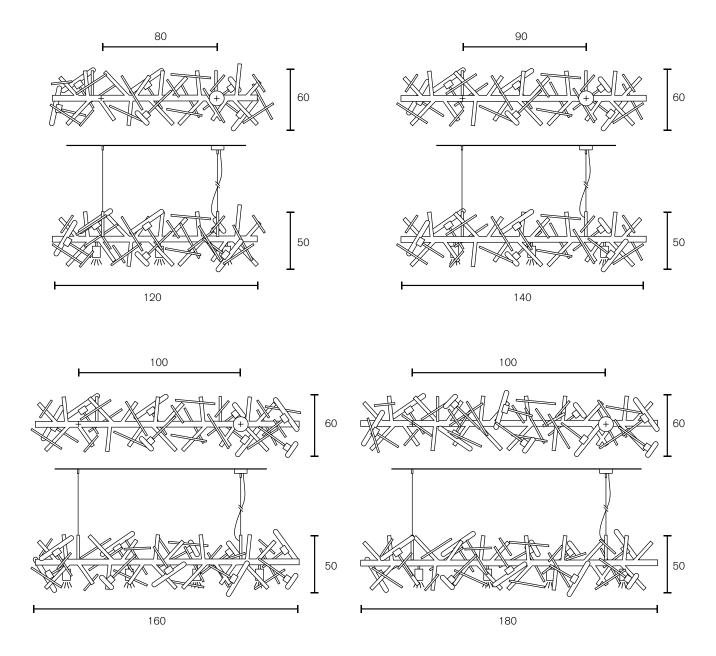

#### Hanging Lamp Long

| Art.nr.        | Dimensions         | Light bulb | Weight  | Finish                                          |
|----------------|--------------------|------------|---------|-------------------------------------------------|
| LINHL120BLM    | L.120xW.60xH.50 cm | 6x S14D    | 30,0 kg | 3x GU10 spot downlight, black matt finish       |
| LINHL120N      | L.120xW.60xH.50 cm | 6x S14D    | 30,0 kg | 3x GU10 spot downlight, nickel finish           |
| LINHL120BR     | L.120xW.60xH.50 cm | 6x S14D    | 30,0 kg | 3x GU10 spot downlight, brass finish            |
| LINHL120BRBUR  | L.120xW.60xH.50 cm | 6x S14D    | 30,0 kg | 3x GU10 spot downlight, brass burnished finish  |
| LINHL120NA     | L.120xW.60xH.50 cm | 6x S14D    | 30,0 kg | 3x GU10 spot downlight, nickel aged finish      |
| LINHL120COPBUR | L.120xW.60xH.50 cm | 6x S14D    | 30,0 kg | 3x GU10 spot downlight, copper burnished finish |
| LINHL140BLM    | L.140xW.60xH.50 cm | 6x S14D    | 40,0 kg | 3x GU10 spot downlight, black matt finish       |
| LINHL140N      | L.140xW.60xH.50 cm | 6x S14D    | 40,0 kg | 3x GU10 spot downlight, nickel finish           |
| LINHL140BR     | L.140xW.60xH.50 cm | 6x S14D    | 40,0 kg | 3x GU10 spot downlight, brass finish            |
| LINHL140BRBUR  | L.140xW.60xH.50 cm | 6x S14D    | 40,0 kg | 3x GU10 spot downlight, brass burnished finish  |
| LINHL140NA     | L.140xW.60xH.50 cm | 6x S14D    | 40,0 kg | 3x GU10 spot downlight, nickel aged finish      |
| LINHL140COPBUR | L.140xW.60xH.50 cm | 6x S14D    | 40,0 kg | 3x GU10 spot downlight, copper burnished finish |
| LINHL160BLM    | L.160xW.60xH.50 cm | 8x S14D    | 45,0 kg | 4x GU10 spot downlight, black matt finish       |
| LINHL160N      | L.160xW.60xH.50 cm | 8x S14D    | 45,0 kg | 4x GU10 spot downlight, nickel finish           |
| LINHL160BR     | L.160xW.60xH.50 cm | 8x S14D    | 45,0 kg | 4x GU10 spot downlight, brass finish            |
| LINHL160BRBUR  | L.160xW.60xH.50 cm | 8x S14D    | 45,0 kg | 4x GU10 spot downlight, brass burnished finish  |
| LINHL160NA     | L.160xW.60xH.50 cm | 8x S14D    | 45,0 kg | 4x GU10 spot downlight, nickel aged finish      |
| LINHL160COPBUR | L.160xW.60xH.50 cm | 8x S14D    | 45,0 kg | 4x GU10 spot downlight, copper burnished finish |
| LINHL180BLM    | L.180xW.60xH.50 cm | 8x S14D    | 50,0 kg | 4x GU10 spot downlight, black matt finish       |
| LINHL180N      | L.180xW.60xH.50 cm | 8x S14D    | 50,0 kg | 4x GU10 spot downlight, nickel finish           |
| LINHL180BR     | L.180xW.60xH.50 cm | 8x S14D    | 50,0 kg | 4x GU10 spot downlight, brass finish            |
| LINHL180BRBUR  | L.180xW.60xH.50 cm | 8x S14D    | 50,0 kg | 4x GU10 spot downlight, brass burnished finish  |
| LINHL180NA     | L.180xW.60xH.50 cm | 8x S14D    | 50,0 kg | 4x GU10 spot downlight, nickel aged finish      |
| LINHL180COPBUR | L.180xW.60xH.50 cm | 8x S14D    | 50,0 kg | 4x GU10 spot downlight, copper burnished finish |